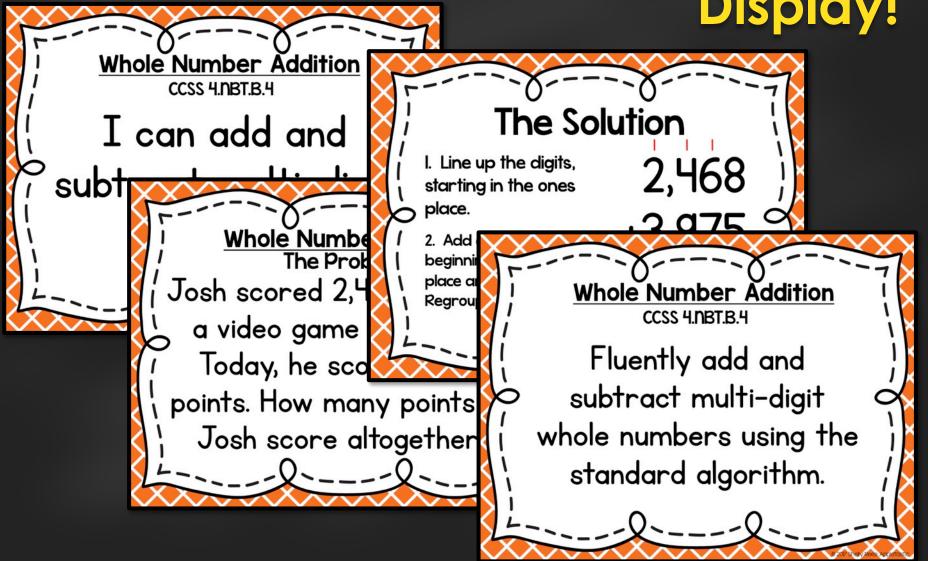

## Whole Number Addition Task Canas



32 Task Cards
Answer Key
Recording Sheet
Posters

Grades 3-5 by: Shelly Rees

## Whole Number Addition

### Ancludes:

- 28 Task Cards
- 4 Challenge Cards
- Example Poster
- CC Poster
- CC "I Can" Poster
- Answer Key
- Answer Recording Sheet

Easy to Print and Use!

### 28 Task Cards



### Answer Key & Recording Sheet

#### Whole Number Addition

#### Answer Key

- a) 793 12. 1,296 \$5,449 13. a) 662 3. c) 1,583 14. 98,127 4. 63,191 15. c) 11,914 5. b) 969 16. 165,321
- 6. 9,973 7. c) 14,216 8. 93,467 | 19. b) 11,346 9. a) 7,367 | 20. 9,762 10. 10,242 | 21. c) 1,806
- - b) \$47,30I
- 17. b) 6,294
- 18. 38,691
- 22. 87,924

Easy to correct!



# CC, I Can, & Example Print & Display!