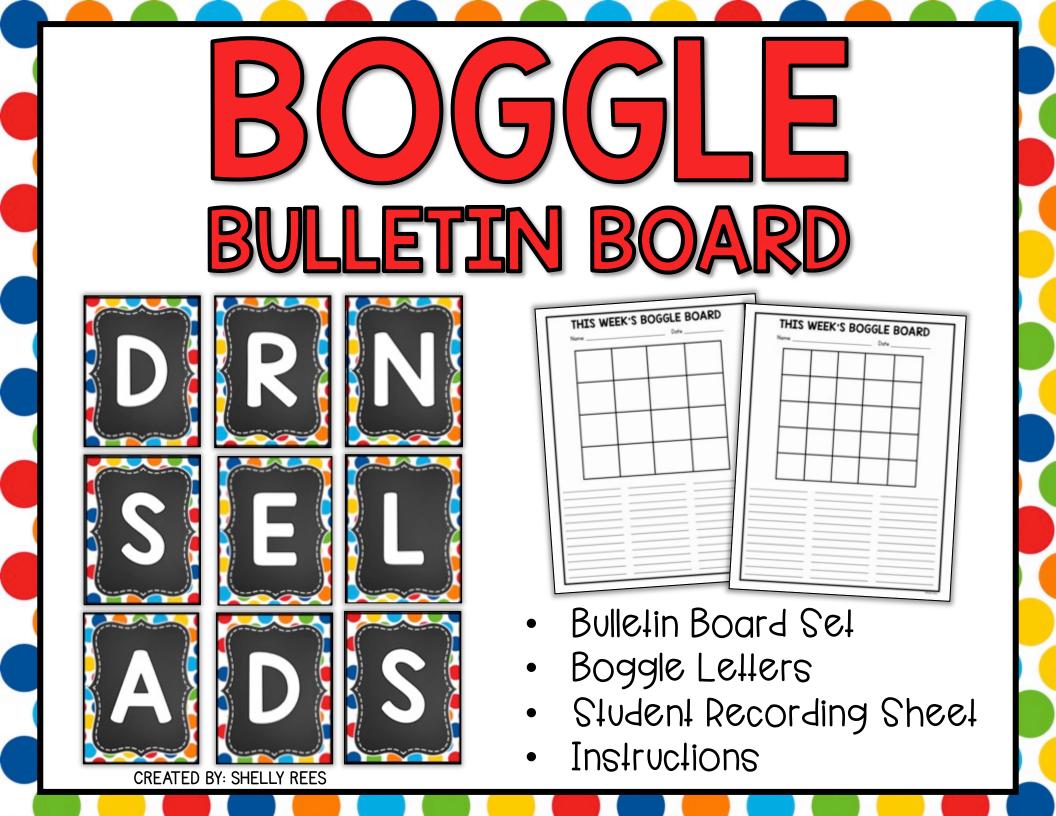

## CHOOSE FROM 3 DIFFERENT STUDENT RECORDING SHEETS

| MY BOGGLE WORDS                                                                                                                                                                                                                                                                                           | THIS WEEK'S BOGGLE BOA | THIS WEEK'S BOGGLE BOARD |
|-----------------------------------------------------------------------------------------------------------------------------------------------------------------------------------------------------------------------------------------------------------------------------------------------------------|------------------------|--------------------------|
| 1.  26.    2.  27.    3.  29.    4.  29.    5.  30.    6.  31.    7.  32.    8.  33.    9.  34.    9.  34.    9.  34.    10.  35.    11.  36.    12.  37.    13.  38.    14.  39.    15.  40.    16.  41.    17.  42.    18.  43.    19.  44.    20.  45.    21.  47.    23.  48.    24.  49.    25.  50. |                        | Name  Date               |