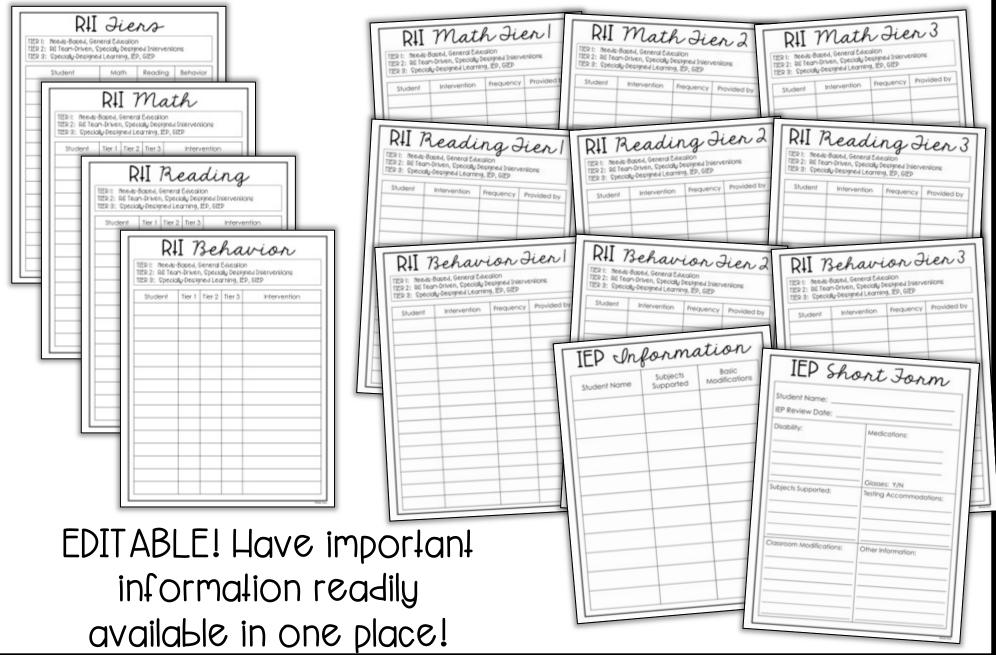

Simply add your own text box with desired words and you are set! There are many, many ways you can use these editable pages: Locker tags, pennant banners, supply bins, classroom library levels, nameplates, cooperative group names, word walls, Math and Language Arts Centers, Choice Boards, bulletin boards, writing process labels, differentiated learning centers, game cards, and so many more!





## CHALKBOARD & BURLAP DESIGN CHOOSE FROM PRELABELED OR BLANK



**ADD YOUR OWN TEXT!** 

# GET ORGANIZED! CHOOSE FROM PRELABELED COVERS OR ADD YOUR OWN TITLES!





















## CALENDAR PAGES FREE UPDATES FOR LIFE!



Choose from single-page or double-page layouts!

## CLASSROOM FORMS



Simply type in your own information or print and fill out by hand! EASY to USE!

## IEP and RII FORMS



# LESSON PLANS AND CURRICULUM MAPS



Simply type in your own information or print and fill out by hand! EASY to USE!

## GRADING SHEETS



#### HUGE TIME SAVER!!!

Type your class list in ONCE and the rest of the sheets will AUTOMATICALLY add the names for you! (If you have different groups of students, just make a copy of the file for each group.)