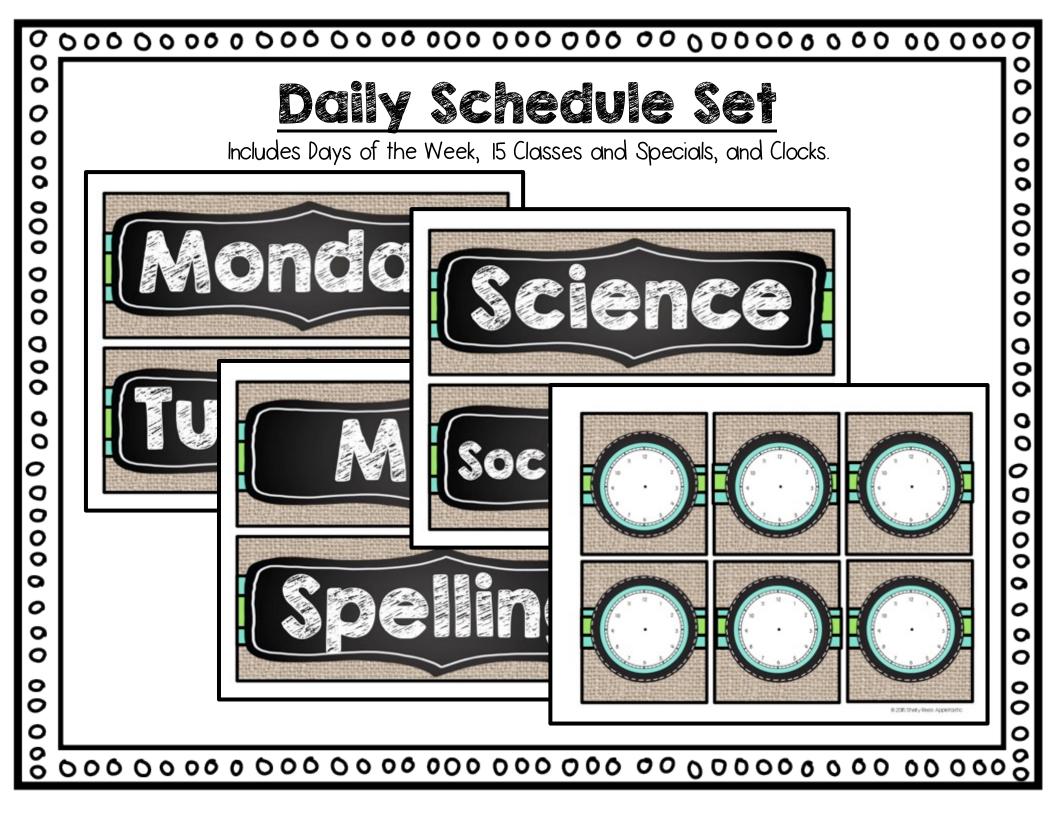

#### Bins and Materials Labels

Includes 12 nicely illustrated and designed labels to help keep your classroom clean and organized from the beginning of the year until the last day!





#### Table Numbers

Many teachers organize their classroom desks into tables. Make it easy for yourself by numbering those tables. Simply print, laminate if desired, punch a hole in the top, and hang with a colored ribbon, string, or twine. Includes Tables +8 in chalkboard and burlap.



Welcome Banner This fun Welcome Banner will help make your classroom an inviting place for students from the first day of school. Simply print, laminate if desired, punch holes in the top 2 corners, and connect with colorful ribbon, string, or twine! You can even alternate the lettered pieces with burlap or colored pieces for a fun effect and longer banner!  

### Editable Templates

Not all teachers need the same bin labels, calendar pieces, schedule pieces, etc. These 6 pages of chalkboard and burlap e