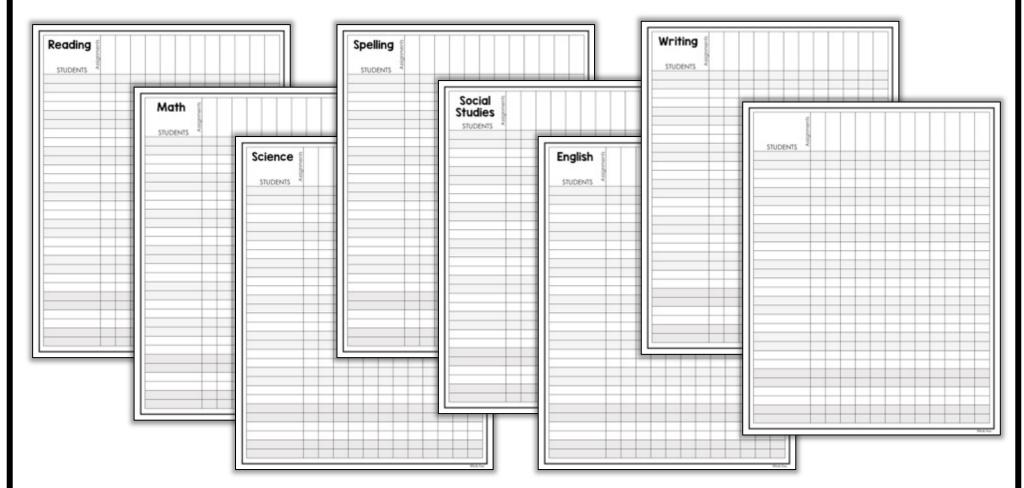

## GRADING SHEETS

#### HUGE TIME SAVER!!!

Type your class list in ONCE and the rest of the sheets will AUTOMATICALLY add the names for you! (If you have different groups of students, just make a copy of the file for each group.)