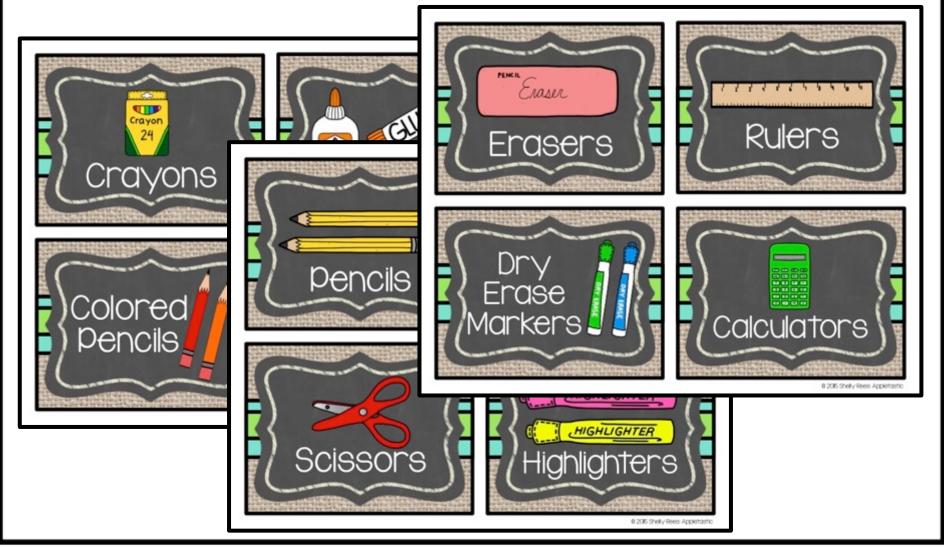

#### Bins and Materials Labels

Includes 12 nicely illustrated and designed labels to help keep your classroom clean and organized from the beginning of the year until the last day!