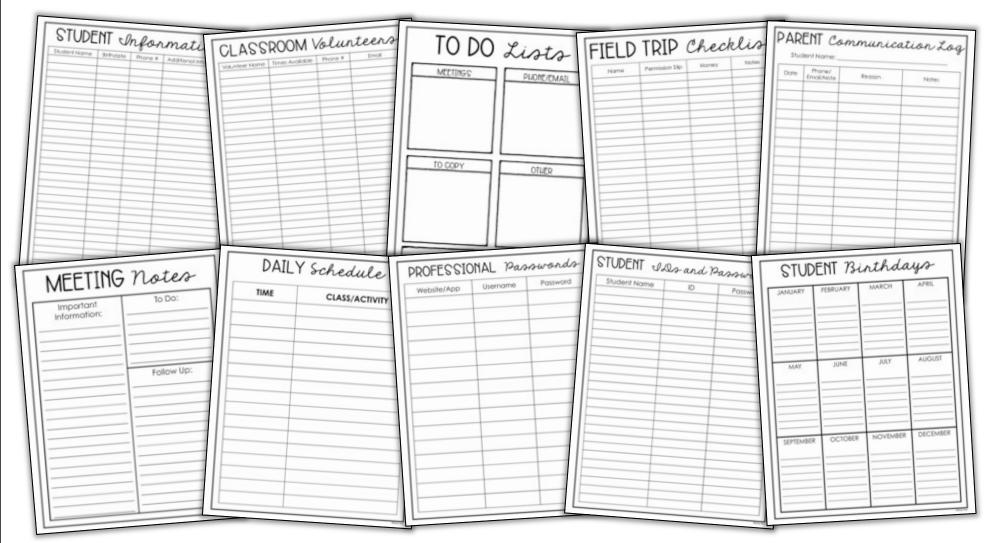

## CLASSROOM FORMS

Simply type in your own information or print and fill out by hand! EASY to USE!