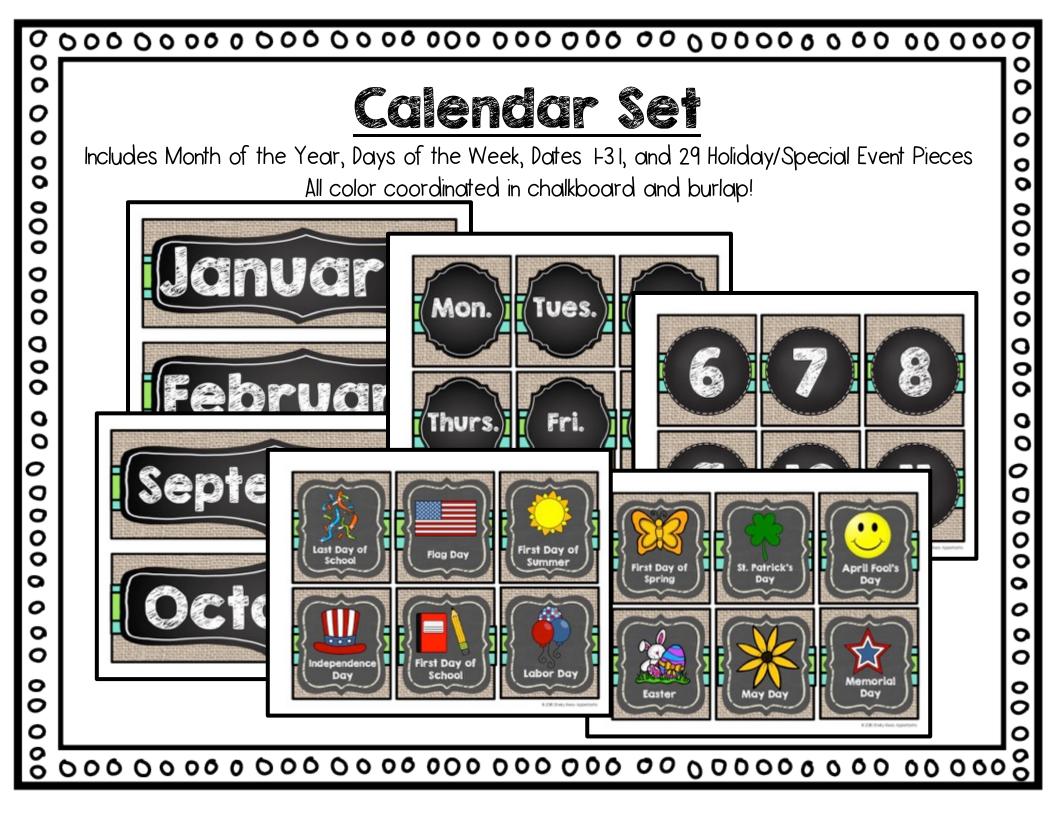

#### Bins and Materials Labels

Includes 12 nicely illustrated and designed labels to help keep your classroom clean and organized from the beginning of the year until the last day!





#### Table Numbers

Many teachers organize their classroom desks into tables. Make it easy for yourself by numbering those tables. Simply print, laminate if desired, punch a hole in the top, and hang with a colored ribbon, string, or twine. Includes Tables +8 in chalkboard and burlap.



Welcome Banner This fun Welcome Banner will help make your classroom an inviting place for students from the first day of school. Simply print, laminate if desired, punch holes in the top 2 corners, and connect with colorful ribbon, string, or twine! You can even alternate the lettered pieces with burlap or colored piece