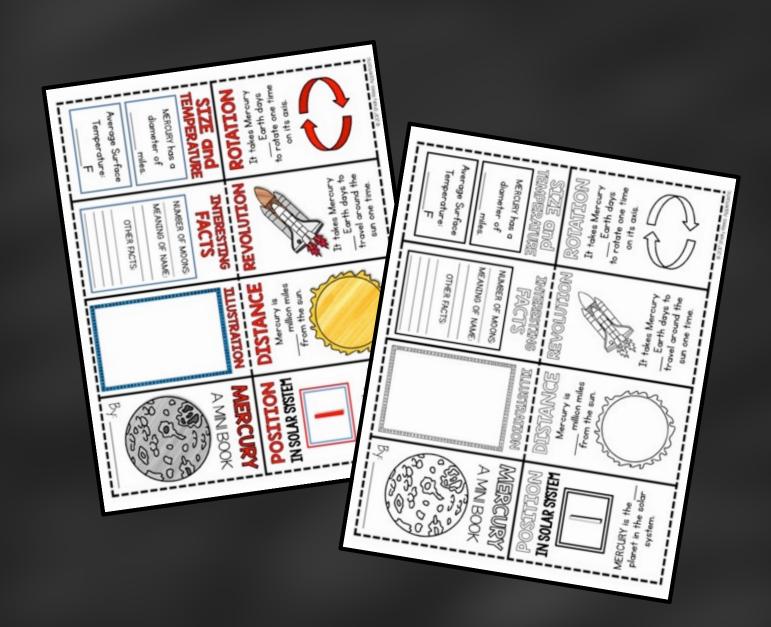

#### Information Guide Sheets Included!

| Planet Fact Sheet |                             |                                          |                    |                             |            |                       |                |                                                                                                 |                                                                                                                                                                                                                                                                                                                                                                                                                                                                                                                                                                                                                                                                                                                                                                                                                                                                                                                                                                                                                                                                                                                                                                                                                                                                                                                                                                                                                                                                                                                                                                                                                                                                                                                                                                                                                                                                                                                                                                                                                                                                                                                           |
|-------------------|-----------------------------|------------------------------------------|--------------------|-----------------------------|------------|-----------------------|----------------|-------------------------------------------------------------------------------------------------|---------------------------------------------------------------------------------------------------------------------------------------------------------------------------------------------------------------------------------------------------------------------------------------------------------------------------------------------------------------------------------------------------------------------------------------------------------------------------------------------------------------------------------------------------------------------------------------------------------------------------------------------------------------------------------------------------------------------------------------------------------------------------------------------------------------------------------------------------------------------------------------------------------------------------------------------------------------------------------------------------------------------------------------------------------------------------------------------------------------------------------------------------------------------------------------------------------------------------------------------------------------------------------------------------------------------------------------------------------------------------------------------------------------------------------------------------------------------------------------------------------------------------------------------------------------------------------------------------------------------------------------------------------------------------------------------------------------------------------------------------------------------------------------------------------------------------------------------------------------------------------------------------------------------------------------------------------------------------------------------------------------------------------------------------------------------------------------------------------------------------|
| PLANET            | POSITION<br>FROM THE<br>SUN | DISTANCE<br>FROM THE<br>SUN<br>(n Miles) | DENIGHTEDN I       | ROTATION<br>(in Earth Time) | (in Miles) | SUFACE<br>TEMPERATURE | MOONS          |                                                                                                 |                                                                                                                                                                                                                                                                                                                                                                                                                                                                                                                                                                                                                                                                                                                                                                                                                                                                                                                                                                                                                                                                                                                                                                                                                                                                                                                                                                                                                                                                                                                                                                                                                                                                                                                                                                                                                                                                                                                                                                                                                                                                                                                           |
| Mercury           | 1st                         | 36 million                               | 88 days            | 58.7 days                   | 3,031      | 243°F                 | 0              |                                                                                                 |                                                                                                                                                                                                                                                                                                                                                                                                                                                                                                                                                                                                                                                                                                                                                                                                                                                                                                                                                                                                                                                                                                                                                                                                                                                                                                                                                                                                                                                                                                                                                                                                                                                                                                                                                                                                                                                                                                                                                                                                                                                                                                                           |
| Venus             | 2 <sup>nd</sup>             | 67 million                               | 224.7 days         | 243 days                    | 7,521      | 867°F                 |                | Additiona                                                                                       | Planet Facts                                                                                                                                                                                                                                                                                                                                                                                                                                                                                                                                                                                                                                                                                                                                                                                                                                                                                                                                                                                                                                                                                                                                                                                                                                                                                                                                                                                                                                                                                                                                                                                                                                                                                                                                                                                                                                                                                                                                                                                                                                                                                                              |
| Earth             | 3rd                         | 93 million                               | 365.25<br>days     | 24 hours                    | 7,926      | 59°F                  | PLANE          | MEANING OF NAME                                                                                 |                                                                                                                                                                                                                                                                                                                                                                                                                                                                                                                                                                                                                                                                                                                                                                                                                                                                                                                                                                                                                                                                                                                                                                                                                                                                                                                                                                                                                                                                                                                                                                                                                                                                                                                                                                                                                                                                                                                                                                                                                                                                                                                           |
| Mars              | 4 <sup>th</sup>             | 142<br>million                           | 686.9 days         | 24.6 hours                  | 4,222      | -81%                  | Mercury        |                                                                                                 | OTHER AMAZING FACTS  If you weighed 100 pounds on Earth, you would only we 38 pounds on Mercury.                                                                                                                                                                                                                                                                                                                                                                                                                                                                                                                                                                                                                                                                                                                                                                                                                                                                                                                                                                                                                                                                                                                                                                                                                                                                                                                                                                                                                                                                                                                                                                                                                                                                                                                                                                                                                                                                                                                                                                                                                          |
| Jupiter           | 5 <sup>th</sup>             | 484<br>million                           | 11.8 years         | 9.84 hours                  | 88,729     | -234                  | Venus          | Named for the Roman goddess of love                                                             | Presume as Management of any planet.                                                                                                                                                                                                                                                                                                                                                                                                                                                                                                                                                                                                                                                                                                                                                                                                                                                                                                                                                                                                                                                                                                                                                                                                                                                                                                                                                                                                                                                                                                                                                                                                                                                                                                                                                                                                                                                                                                                                                                                                                                                                                      |
| Saturn            | 6th                         | 887<br>million                           | 29.5 years         | 10.2 hours                  | 74,600     | -28                   | Earth          | and most beautiful planet.  The word comes from both Old English and German and means "ground". | <ul> <li>It is the hoffest planet in our solar system.</li> </ul>                                                                                                                                                                                                                                                                                                                                                                                                                                                                                                                                                                                                                                                                                                                                                                                                                                                                                                                                                                                                                                                                                                                                                                                                                                                                                                                                                                                                                                                                                                                                                                                                                                                                                                                                                                                                                                                                                                                                                                                                                                                         |
| Uranus            | 7 <sup>th</sup>             | 1,784<br>million                         | 84 years           | 17.9 hour                   | 32.600     | -35                   | Mars           | Named for the pass                                                                              | ** Mary is because for the Earth is covered with water.      **Mary is because for the Earth is covered with water.      **Mary is because for the Earth is covered with water.      **Mary is because for the Earth is covered with water.      **Mary is because for the Earth is covered with water.  **Mary is because for the Earth is covered with water.  **Mary is because for the Earth is covered with water.  **Mary is because for the Earth is covered with water.  **Mary is because for the Earth is covered with water.  **Mary is because for the Earth is covered with water.  **Mary is because for the Earth is covered with water.  **Mary is because for the Earth is covered with water.  **Mary is because for the Earth is covered with water.  **Mary is because for the Earth is covered with water.  **Mary is because for the Earth is covered with water.  **Mary is because for the Earth is covered with water.  **Mary is because for the Earth is covered with water.  **Mary is because for the Earth is covered with water.  **Mary is because for the Earth is covered with water.  **Mary is because for the Earth is covered with water.  **Mary is because for the Earth is covered with water.  **Mary is because for the Earth is covered with water.  **Mary is because for the Earth is covered with water.  **Mary is because for the Earth is covered with water.  **Mary is because for the Earth is covered with water.  **Mary is because for the Earth is covered with water.  **Mary is because for the Earth is covered with water.  **Mary is because for the Earth is covered with water.  **Mary is because for the Earth is covered with water.  **Mary is because for the Earth is covered with water.  **Mary is because for the Earth is covered with water.  **Mary is because for the Earth is covered with water.  **Mary is because for the Earth is covered with water.  **Mary is because for the Earth is covered with water.  **Mary is because for the Earth is covered with water.  **Mary is because for the Earth is covered with water.  **Mary i |
| Neptune           | - Oth                       | 2,794<br>million                         | 1 1 10 10 10 10 10 | 19.1 hou                    | 30,200     | -3                    | Jupiter        | The Romans named the planet after their                                                         | Mors has the largest dust storms in the solar system.                                                                                                                                                                                                                                                                                                                                                                                                                                                                                                                                                                                                                                                                                                                                                                                                                                                                                                                                                                                                                                                                                                                                                                                                                                                                                                                                                                                                                                                                                                                                                                                                                                                                                                                                                                                                                                                                                                                                                                                                                                                                     |
| Pluto             | gth                         | 3,675                                    | 247.7              | 6.39 day                    | 1,413      | -                     | Saturn         | Named after the Roman and Saturns                                                               | The Great Red Spot on Jupiller is actually a huge storm, it is so longe that three Earths could fit hisde it.     Jupiller has a thin ring system made mostly of dust particles.     Salum is mostly.                                                                                                                                                                                                                                                                                                                                                                                                                                                                                                                                                                                                                                                                                                                                                                                                                                                                                                                                                                                                                                                                                                                                                                                                                                                                                                                                                                                                                                                                                                                                                                                                                                                                                                                                                                                                                                                                                                                     |
| (dearl plane)     |                             | milion                                   | 7007               |                             |            |                       | Uranus         | This executive & farming.                                                                       | It has the largest rings of any planet. They stretch out over 74,000 miles from the planet, but one and office out over the planet.                                                                                                                                                                                                                                                                                                                                                                                                                                                                                                                                                                                                                                                                                                                                                                                                                                                                                                                                                                                                                                                                                                                                                                                                                                                                                                                                                                                                                                                                                                                                                                                                                                                                                                                                                                                                                                                                                                                                                                                       |
|                   |                             |                                          |                    |                             |            |                       | Nentune        | Neoline the blood                                                                               | Its atmosphere contains water, armonia, and methane ice crystals that give the planet its pale blue and methane ice.                                                                                                                                                                                                                                                                                                                                                                                                                                                                                                                                                                                                                                                                                                                                                                                                                                                                                                                                                                                                                                                                                                                                                                                                                                                                                                                                                                                                                                                                                                                                                                                                                                                                                                                                                                                                                                                                                                                                                                                                      |
|                   |                             |                                          |                    |                             |            |                       | Dista          | This former pigget                                                                              | <ul> <li>Longe sharms here reach speeds of over 450 yards per second.</li> <li>Sition, one of Nephune's moons, is the coldest world in the solar<br/>system.</li> </ul>                                                                                                                                                                                                                                                                                                                                                                                                                                                                                                                                                                                                                                                                                                                                                                                                                                                                                                                                                                                                                                                                                                                                                                                                                                                                                                                                                                                                                                                                                                                                                                                                                                                                                                                                                                                                                                                                                                                                                   |
|                   |                             |                                          |                    |                             |            | L                     | (dearl planel) | he power to be invisible.                                                                       | Pluto was declassified from a planet to a dwarf planet in Pluto is smaller than the Earth's moon.                                                                                                                                                                                                                                                                                                                                                                                                                                                                                                                                                                                                                                                                                                                                                                                                                                                                                                                                                                                                                                                                                                                                                                                                                                                                                                                                                                                                                                                                                                                                                                                                                                                                                                                                                                                                                                                                                                                                                                                                                         |

EVERYTHING students need to complete the booklets is found on the provided fact sheets.

# Perfect for Practice, Centers, Independent Work, & More!

Each booklet has 8 pages.