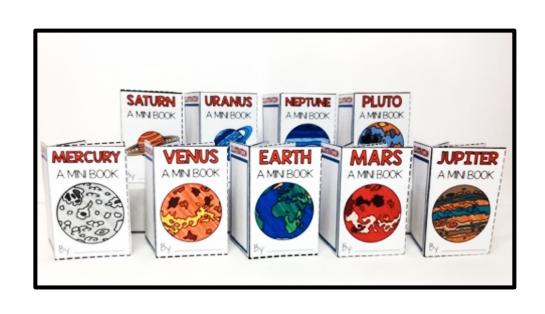

### 9 BOOKLETS

Includes B/W AND Color Options

Grades 3-6 By: Shelly Rees

## Includes 9 Mini Books

All 8 Planets (Mercury, Venus, Earth, Mars, Jupiter, Saturn, Uranus, and Neptune) plus the Dwarf Planet Pluto

#### Each Booklet Uses I Sheet of Paper!

CHOOSE from COLOR or B/W!