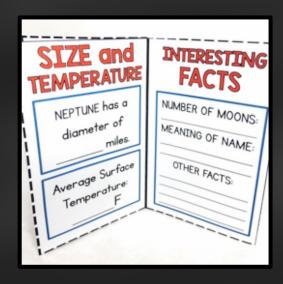

#### Information Guide Sheets Included!

| Planet Fact Sheet |                             |                                          |                    |                             |            |                       |                |                                                                                                 |                                                                                                                                                                                                                                                                                                                                                                                                                                                                                                                                                                                                                                                                                                                                                                                                                                                                                                                                                                                                                                                                                                                                                                                                                                                                                                                                                                                                                                                                                                                                                                                                                                                                                                                                                                                                                                                                                                                                                                                                                                                                                                                           |
|-------------------|-----------------------------|------------------------------------------|--------------------|-----------------------------|------------|-----------------------|----------------|-------------------------------------------------------------------------------------------------|---------------------------------------------------------------------------------------------------------------------------------------------------------------------------------------------------------------------------------------------------------------------------------------------------------------------------------------------------------------------------------------------------------------------------------------------------------------------------------------------------------------------------------------------------------------------------------------------------------------------------------------------------------------------------------------------------------------------------------------------------------------------------------------------------------------------------------------------------------------------------------------------------------------------------------------------------------------------------------------------------------------------------------------------------------------------------------------------------------------------------------------------------------------------------------------------------------------------------------------------------------------------------------------------------------------------------------------------------------------------------------------------------------------------------------------------------------------------------------------------------------------------------------------------------------------------------------------------------------------------------------------------------------------------------------------------------------------------------------------------------------------------------------------------------------------------------------------------------------------------------------------------------------------------------------------------------------------------------------------------------------------------------------------------------------------------------------------------------------------------------|
| PLANET            | POSITION<br>FROM THE<br>SUN | DISTANCE<br>FROM THE<br>SUN<br>(n Miles) | DENIGHTEDN I       | ROTATION<br>(in Earth Time) | (in Miles) | SUFACE<br>TEMPERATURE | MOONS          |                                                                                                 |                                                                                                                                                                                                                                                                                                                                                                                                                                                                                                                                                                                                                                                                                                                                                                                                                                                                                                                                                                                                                                                                                                                                                                                                                                                                                                                                                                                                                                                                                                                                                                                                                                                                                                                                                                                                                                                                                                                                                                                                                                                                                                                           |
| Mercury           | 1st                         | 36 million                               | 88 days            | 58.7 days                   | 3,031      | 243°F                 | 0              |                                                                                                 |                                                                                                                                                                                                                                                                                                                                                                                                                                                                                                                                                                                                                                                                                                                                                                                                                                                                                                                                                                                                                                                                                                                                                                                                                                                                                                                                                                                                                                                                                                                                                                                                                                                                                                                                                                                                                                                                                                                                                                                                                                                                                                                           |
| Venus             | 2 <sup>nd</sup>             | 67 million                               | 224.7 days         | 243 days                    | 7,521      | 867°F                 |                | Additiona                                                                                       | Planet Facts                                                                                                                                                                                                                                                                                                                                                                                                                                                                                                                                                                                                                                                                                                                                                                                                                                                                                                                                                                                                                                                                                                                                                                                                                                                                                                                                                                                                                                                                                                                                                                                                                                                                                                                                                                                                                                                                                                                                                                                                                                                                                                              |
| Earth             | 3rd                         | 93 million                               | 365.25<br>days     | 24 hours                    | 7,926      | 59°F                  | PLANE          | MEANING OF NAME                                                                                 |                                                                                                                                                                                                                                                                                                                                                                                                                                                                                                                                                                                                                                                                                                                                                                                                                                                                                                                                                                                                                                                                                                                                                                                                                                                                                                                                                                                                                                                                                                                                                                                                                                                                                                                                                                                                                                                                                                                                                                                                                                                                                                                           |
| Mars              | 4 <sup>th</sup>             | 142<br>million                           | 686.9 days         | 24.6 hours                  | 4,222      | -81%                  | Mercury        |                                                                                                 | OTHER AMAZING FACTS  If you weighed 100 pounds on Earth, you would only we 38 pounds on Mercury.                                                                                                                                                                                                                                                                                                                                                                                                                                                                                                                                                                                                                                                                                                                                                                                                                                                                                                                                                                                                                                                                                                                                                                                                                                                                                                                                                                                                                                                                                                                                                                                                                                                                                                                                                                                                                                                                                                                                                                                                                          |
| Jupiter           | 5 <sup>th</sup>             | 484<br>million                           | 11.8 years         | 9.84 hours                  | 88,729     | -234                  | Venus          | Named for the Roman goddess of love                                                             | Presume as Management of any planet.                                                                                                                                                                                                                                                                                                                                                                                                                                                                                                                                                                                                                                                                                                                                                                                                                                                                                                                                                                                                                                                                                                                                                                                                                                                                                                                                                                                                                                                                                                                                                                                                                                                                                                                                                                                                                                                                                                                                                                                                                                                                                      |
| Saturn            | 6th                         | 887<br>million                           | 29.5 years         | 10.2 hours                  | 74,600     | -28                   | Earth          | and most beautiful planet.  The word comes from both Old English and German and means "ground". | <ul> <li>It is the hoffest planet in our solar system.</li> </ul>                                                                                                                                                                                                                                                                                                                                                                                                                                                                                                                                                                                                                                                                                                                                                                                                                                                                                                                                                                                                                                                                                                                                                                                                                                                                                                                                                                                                                                                                                                                                                                                                                                                                                                                                                                                                                                                                                                                                                                                                                                                         |
| Uranus            | 7 <sup>th</sup>             | 1,784<br>million                         | 84 years           | 17.9 hour                   | 32.600     | -35                   | Mars           | Named for the pass                                                                              | ** Mary is because for the Earth is covered with water.      **Mary is because for the Earth is covered with water.      **Mary is because for the Earth is covered with water.      **Mary is because for the Earth is covered with water.      **Mary is because for the Earth is covered with water.  **Mary is because for the Earth is covered with water.  **Mary is because for the Earth is covered with water.  **Mary is because for the Earth is covered with water.  **Mary is because for the Earth is covered with water.  **Mary is because for the Earth is covered with water.  **Mary is because for the Earth is covered with water.  **Mary is because for the Earth is covered with water.  **Mary is because for the Earth is covered with water.  **Mary is because for the Earth is covered with water.  **Mary is because for the Earth is covered with water.  **Mary is because for the Earth is covered with water.  **Mary is because for the Earth is covered with water.  **Mary is because for the Earth is covered with water.  **Mary is because for the Earth is covered with water.  **Mary is because for the Earth is covered with water.  **Mary is because for the Earth is covered with water.  **Mary is because for the Earth is covered with water.  **Mary is because for the Earth is covered with water.  **Mary is because for the Earth is covered with water.  **Mary is because for the Earth is covered with water.  **Mary is because for the Earth is covered with water.  **Mary is because for the Earth is covered with water.  **Mary is because for the Earth is covered with water.  **Mary is because for the Earth is covered with water.  **Mary is because for the Earth is covered with water.  **Mary is because for the Earth is covered with water.  **Mary is because for the Earth is covered with water.  **Mary is because for the Earth is covered with water.  **Mary is because for the Earth is covered with water.  **Mary is because for the Earth is covered with water.  **Mary is because for the Earth is covered with water.  **Mary i |
| Neptune           | - Oth                       | 2,794<br>million                         | 1 1 10 10 10 10 10 | 19.1 hou                    | 30,200     | -3                    | Jupiter        | The Romans named the planet after their                                                         | Mors has the largest dust storms in the solar system.                                                                                                                                                                                                                                                                                                                                                                                                                                                                                                                                                                                                                                                                                                                                                                                                                                                                                                                                                                                                                                                                                                                                                                                                                                                                                                                                                                                                                                                                                                                                                                                                                                                                                                                                                                                                                                                                                                                                                                                                                                                                     |
| Pluto             | gth                         | 3,675                                    | 247.7              | 6.39 day                    | 1,413      | -                     | Saturn         | Named after the Roman and Saturns                                                               | The Great Red Spot on Jupiller is actually a huge storm, it is so longe that three Earths could fit hisde it.     Jupiller has a thin ring system made mostly of dust particles.     Salum is mostly.                                                                                                                                                                                                                                                                                                                                                                                                                                                                                                                                                                                                                                                                                                                                                                                                                                                                                                                                                                                                                                                                                                                                                                                                                                                                                                                                                                                                                                                                                                                                                                                                                                                                                                                                                                                                                                                                                                                     |
| (dearl plane)     |                             | milion                                   | 7007               |                             |            |                       | Uranus         | This executive & farming.                                                                       | It has the largest rings of any planet. They stretch out over 74,000 miles from the planet, but one and office out over the planet.                                                                                                                                                                                                                                                                                                                                                                                                                                                                                                                                                                                                                                                                                                                                                                                                                                                                                                                                                                                                                                                                                                                                                                                                                                                                                                                                                                                                                                                                                                                                                                                                                                                                                                                                                                                                                                                                                                                                                                                       |
|                   |                             |                                          |                    |                             |            |                       | Nentune        | Neoline the blood                                                                               | Its atmosphere contains water, armonia, and methane ice crystals that give the planet its pale blue and methane ice.                                                                                                                                                                                                                                                                                                                                                                                                                                                                                                                                                                                                                                                                                                                                                                                                                                                                                                                                                                                                                                                                                                                                                                                                                                                                                                                                                                                                                                                                                                                                                                                                                                                                                                                                                                                                                                                                                                                                                                                                      |
|                   |                             |                                          |                    |                             |            |                       | Dista          | This former pigget                                                                              | <ul> <li>Longe sharms here reach speeds of over 450 yards per second.</li> <li>Sition, one of Nephune's moons, is the coldest world in the solar<br/>system.</li> </ul>                                                                                                                                                                                                                                                                                                                                                                                                                                                                                                                                                                                                                                                                                                                                                                                                                                                                                                                                                                                                                                                                                                                                                                                                                                                                                                                                                                                                                                                                                                                                                                                                                                                                                                                                                                                                                                                                                                                                                   |
|                   |                             |                                          |                    |                             |            | L                     | (dearl planel) | he power to be invisible.                                                                       | Pluto was declassified from a planet to a dwarf planet in Pluto is smaller than the Earth's moon.                                                                                                                                                                                                                                                                                                                                                                                                                                                                                                                                                                                                                                                                                                                                                                                                                                                                                                                                                                                                                                                                                                                                                                                                                                                                                                                                                                                                                                                                                                                                                                                                                                                                                                                                                                                                                                                                                                                                                                                                                         |