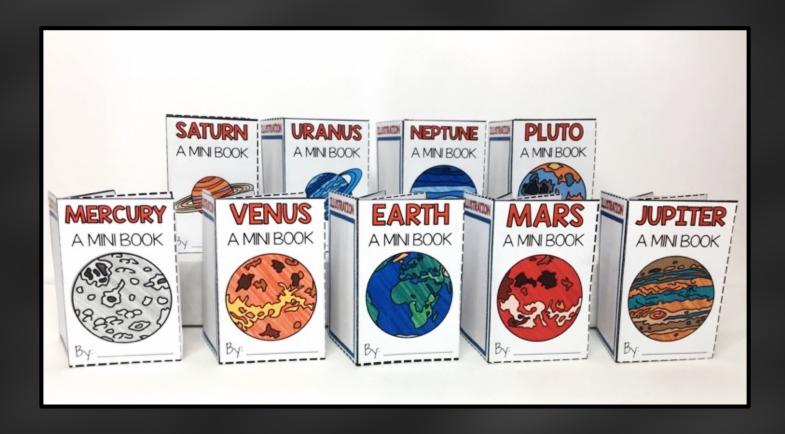

### 9 BOOKLETS

Includes B/W AND Color Options

Grades 3-6 By: Shelly Rees

## Includes 9 Mini Books

All 8 Planets (Mercury, Venus, Earth, Mars, Jupiter, Saturn, Uranus, and Neptune) plus the Dwarf Planet Pluto

#### Each Booklet Uses I Sheet of Paper!

CHOOSE from COLOR or B/W!