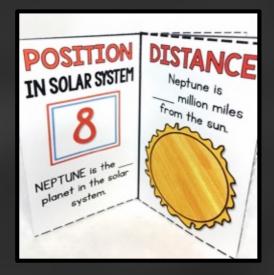

#### Information Guide Sheets Included!

| Planet Fact Sheet |                             |                                          |                    |                             |            |                       |                |                                                                                                 |                                                                                                                                                                                                                                                                                                                                                                                                                                                                                                                                                                                                                                                                                                                                                                                                                                                                                                                                                                                                                                                                                                                                                                                                                                                                                                                                                                                                                                                                                                                                                                                                                                                                                                                                                                                                                                                                                                                                                                                                                                                                                                                           |
|-------------------|-----------------------------|------------------------------------------|--------------------|-----------------------------|------------|-----------------------|----------------|-------------------------------------------------------------------------------------------------|---------------------------------------------------------------------------------------------------------------------------------------------------------------------------------------------------------------------------------------------------------------------------------------------------------------------------------------------------------------------------------------------------------------------------------------------------------------------------------------------------------------------------------------------------------------------------------------------------------------------------------------------------------------------------------------------------------------------------------------------------------------------------------------------------------------------------------------------------------------------------------------------------------------------------------------------------------------------------------------------------------------------------------------------------------------------------------------------------------------------------------------------------------------------------------------------------------------------------------------------------------------------------------------------------------------------------------------------------------------------------------------------------------------------------------------------------------------------------------------------------------------------------------------------------------------------------------------------------------------------------------------------------------------------------------------------------------------------------------------------------------------------------------------------------------------------------------------------------------------------------------------------------------------------------------------------------------------------------------------------------------------------------------------------------------------------------------------------------------------------------|
| PLANET            | POSITION<br>FROM THE<br>SUN | DISTANCE<br>FROM THE<br>SUN<br>(n Miles) | DENIGHTEDN I       | ROTATION<br>(in Earth Time) | (in Miles) | SUFACE<br>TEMPERATURE | MOONS          |                                                                                                 |                                                                                                                                                                                                                                                                                                                                                                                                                                                                                                                                                                                                                                                                                                                                                                                                                                                                                                                                                                                                                                                                                                                                                                                                                                                                                                                                                                                                                                                                                                                                                                                                                                                                                                                                                                                                                                                                                                                                                                                                                                                                                                                           |
| Mercury           | 1st                         | 36 million                               | 88 days            | 58.7 days                   | 3,031      | 243°F                 | 0              |                                                                                                 |                                                                                                                                                                                                                                                                                                                                                                                                                                                                                                                                                                                                                                                                                                                                                                                                                                                                                                                                                                                                                                                                                                                                                                                                                                                                                                                                                                                                                                                                                                                                                                                                                                                                                                                                                                                                                                                                                                                                                                                                                                                                                                                           |
| Venus             | 2 <sup>nd</sup>             | 67 million                               | 224.7 days         | 243 days                    | 7,521      | 867°F                 |                | Additiona                                                                                       | Planet Facts                                                                                                                                                                                                                                                                                                                                                                                                                                                                                                                                                                                                                                                                                                                                                                                                                                                                                                                                                                                                                                                                                                                                                                                                                                                                                                                                                                                                                                                                                                                                                                                                                                                                                                                                                                                                                                                                                                                                                                                                                                                                                                              |
| Earth             | 3rd                         | 93 million                               | 365.25<br>days     | 24 hours                    | 7,926      | 59°F                  | PLANE          | MEANING OF NAME                                                                                 |                                                                                                                                                                                                                                                                                                                                                                                                                                                                                                                                                                                                                                                                                                                                                                                                                                                                                                                                                                                                                                                                                                                                                                                                                                                                                                                                                                                                                                                                                                                                                                                                                                                                                                                                                                                                                                                                                                                                                                                                                                                                                                                           |
| Mars              | 4 <sup>th</sup>             | 142<br>million                           | 686.9 days         | 24.6 hours                  | 4,222      | -81%                  | Mercury        |                                                                                                 | OTHER AMAZING FACTS  If you weighed 100 pounds on Earth, you would only we 38 pounds on Mercury.                                                                                                                                                                                                                                                                                                                                                                                                                                                                                                                                                                                                                                                                                                                                                                                                                                                                                                                                                                                                                                                                                                                                                                                                                                                                                                                                                                                                                                                                                                                                                                                                                                                                                                                                                                                                                                                                                                                                                                                                                          |
| Jupiter           | 5 <sup>th</sup>             | 484<br>million                           | 11.8 years         | 9.84 hours                  | 88,729     | -234                  | Venus          | Named for the Roman goddess of love                                                             | Presume as Management of any planet.                                                                                                                                                                                                                                                                                                                                                                                                                                                                                                                                                                                                                                                                                                                                                                                                                                                                                                                                                                                                                                                                                                                                                                                                                                                                                                                                                                                                                                                                                                                                                                                                                                                                                                                                                                                                                                                                                                                                                                                                                                                                                      |
| Saturn            | 6th                         | 887<br>million                           | 29.5 years         | 10.2 hours                  | 74,600     | -28                   | Earth          | and most beautiful planet.  The word comes from both Old English and German and means "ground". | <ul> <li>It is the hoffest planet in our solar system.</li> </ul>                                                                                                                                                                                                                                                                                                                                                                                                                                                                                                                                                                                                                                                                                                                                                                                                                                                                                                                                                                                                                                                                                                                                                                                                                                                                                                                                                                                                                                                                                                                                                                                                                                                                                                                                                                                                                                                                                                                                                                                                                                                         |
| Uranus            | 7 <sup>th</sup>             | 1,784<br>million                         | 84 years           | 17.9 hour                   | 32.600     | -35                   | Mars           | Named for the pass                                                                              | ** Mary is because for the Earth is covered with water.      **Mary is because for the Earth is covered with water.      **Mary is because for the Earth is covered with water.      **Mary is because for the Earth is covered with water.      **Mary is because for the Earth is covered with water.  **Mary is because for the Earth is covered with water.  **Mary is because for the Earth is covered with water.  **Mary is because for the Earth is covered with water.  **Mary is because for the Earth is covered with water.  **Mary is because for the Earth is covered with water.  **Mary is because for the Earth is covered with water.  **Mary is because for the Earth is covered with water.  **Mary is because for the Earth is covered with water.  **Mary is because for the Earth is covered with water.  **Mary is because for the Earth is covered with water.  **Mary is because for the Earth is covered with water.  **Mary is because for the Earth is covered with water.  **Mary is because for the Earth is covered with water.  **Mary is because for the Earth is covered with water.  **Mary is because for the Earth is covered with water.  **Mary is because for the Earth is covered with water.  **Mary is because for the Earth is covered with water.  **Mary is because for the Earth is covered with water.  **Mary is because for the Earth is covered with water.  **Mary is because for the Earth is covered with water.  **Mary is because for the Earth is covered with water.  **Mary is because for the Earth is covered with water.  **Mary is because for the Earth is covered with water.  **Mary is because for the Earth is covered with water.  **Mary is because for the Earth is covered with water.  **Mary is because for the Earth is covered with water.  **Mary is because for the Earth is covered with water.  **Mary is because for the Earth is covered with water.  **Mary is because for the Earth is covered with water.  **Mary is because for the Earth is covered with water.  **Mary is because for the Earth is covered with water.  **Mary i |
| Neptune           | - Oth                       | 2,794<br>million                         | 1 1 10 10 10 10 10 | 19.1 hou                    | 30,200     | -3                    | Jupiter        | The Romans named the planet after their                                                         | Mors has the largest dust storms in the solar system.                                                                                                                                                                                                                                                                                                                                                                                                                                                                                                                                                                                                                                                                                                                                                                                                                                                                                                                                                                                                                                                                                                                                                                                                                                                                                                                                                                                                                                                                                                                                                                                                                                                                                                                                                                                                                                                                                                                                                                                                                                                                     |
| Pluto             | gth                         | 3,675                                    | 247.7              | 6.39 day                    | 1,413      | -                     | Saturn         | Named after the Roman and Saturns                                                               | The Great Red Spot on Jupiller is actually a huge storm, it is so longe that three Earths could fit hisde it.     Jupiller has a thin ring system made mostly of dust particles.     Salum is mostly.                                                                                                                                                                                                                                                                                                                                                                                                                                                                                                                                                                                                                                                                                                                                                                                                                                                                                                                                                                                                                                                                                                                                                                                                                                                                                                                                                                                                                                                                                                                                                                                                                                                                                                                                                                                                                                                                                                                     |
| (dearl plane)     |                             | milion                                   | 7007               |                             |            |                       | Uranus         | This executive & farming.                                                                       | It has the largest rings of any planet. They stretch out over 74,000 miles from the planet, but one and office out over the planet.                                                                                                                                                                                                                                                                                                                                                                                                                                                                                                                                                                                                                                                                                                                                                                                                                                                                                                                                                                                                                                                                                                                                                                                                                                                                                                                                                                                                                                                                                                                                                                                                                                                                                                                                                                                                                                                                                                                                                                                       |
|                   |                             |                                          |                    |                             |            |                       | Nentune        | Neoline the blood                                                                               | Its atmosphere contains water, armonia, and methane ice crystals that give the planet its pale blue and methane ice.                                                                                                                                                                                                                                                                                                                                                                                                                                                                                                                                                                                                                                                                                                                                                                                                                                                                                                                                                                                                                                                                                                                                                                                                                                                                                                                                                                                                                                                                                                                                                                                                                                                                                                                                                                                                                                                                                                                                                                                                      |
|                   |                             |                                          |                    |                             |            |                       | Dista          | This former pigget                                                                              | <ul> <li>Longe sharms here reach speeds of over 450 yards per second.</li> <li>Sition, one of Nephune's moons, is the coldest world in the solar<br/>system.</li> </ul>                                                                                                                                                                                                                                                                                                                                                                                                                                                                                                                                                                                                                                                                                                                                                                                                                                                                                                                                                                                                                                                                                                                                                                                                                                                                                                                                                                                                                                                                                                                                                                                                                                                                                                                                                                                                                                                                                                                                                   |
|                   |                             |                                          |                    |                             |            | L                     | (dearl planel) | he power to be invisible.                                                                       | Pluto was declassified from a planet to a dwarf planet in Pluto is smaller than the Earth's moon.                                                                                                                                                                                                                                                                                                                                                                                                                                                                                                                                                                                                                                                                                                                                                                                                                                                                                                                                                                                                                                                                                                                                                                                                                                                                                                                                                                                                                                                                                                                                                                                                                                                                                                                                                                                                                                                                                                                                                                                                                         |