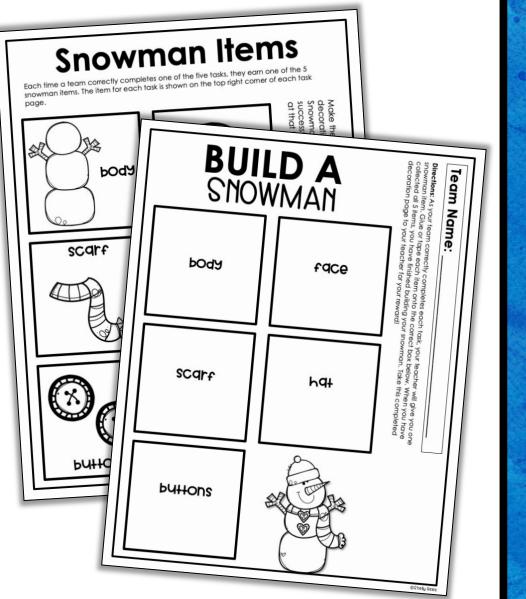

## ENGAGING, FUN 2-Dimensional Shape Classification PRACTICE!

- Students have to work in teams (or individually) to complete all 5 math tasks.
- When they complete each task correctly, they earn a snowman item.
- Once they have collected all 5 items, they have won!
- The goal is to have all teams complete the challenge.

## Students earn snowmen items as they correctly complete each task.