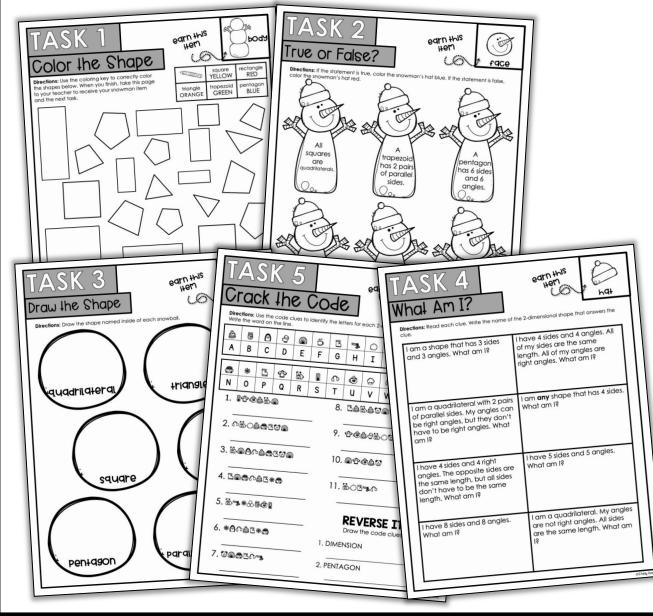

## ENGAGING, FUN 2-Dimensional Shape Classification PRACTICE!

- Students have to work in teams (or individually) to complete all 5 math tasks.
- When they complete each task correctly, they earn a snowman item.
- Once they have collected all 5 items, they have won!
- The goal is to have all teams complete the challenge.

## Focus on 2-D Shapes:

- quadrilaterals
- parallelograms
- rhombus
- square
- rectangle
- triangle
- pentagon
- trapezoid

Teams finishing the task earn the status of "Challenge Champion". Award certificates and treat labels are included.