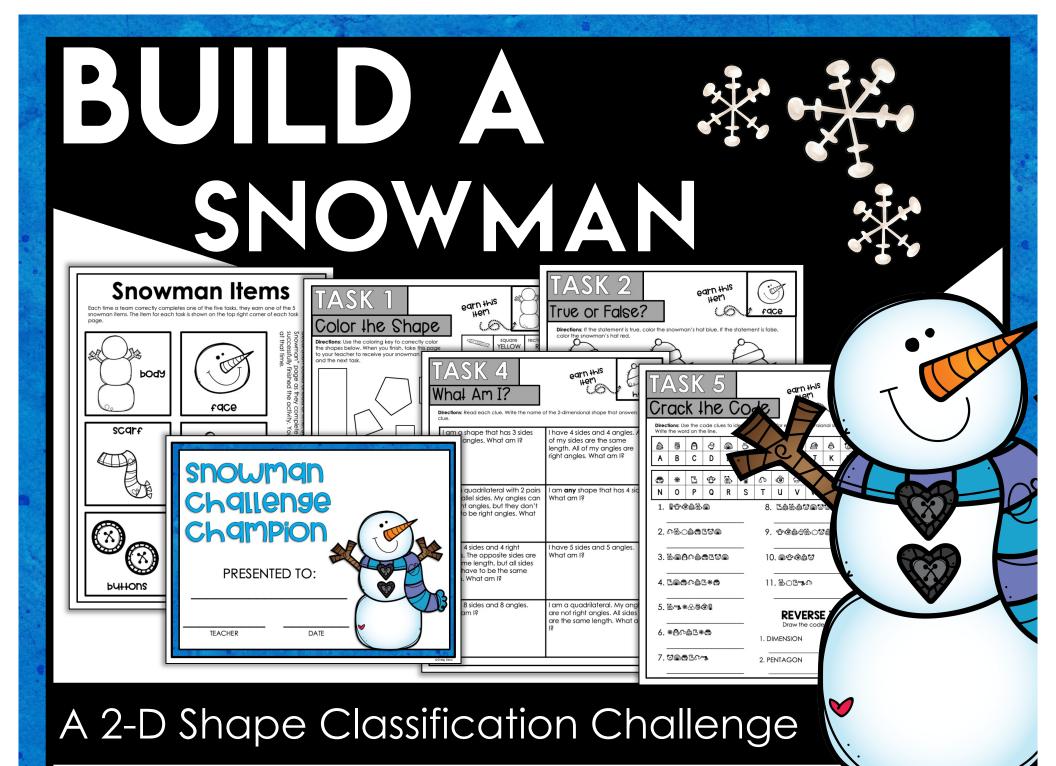

**CREATED BY: SHELLY REES** 

## ENGAGING, FUN 2-Dimensional Shape Classification PRACTICE!

- Students have to work in teams (or individually) to complete all 5 math tasks.
- When they complete each task correctly, they earn a snowman item.
- Once they have collected all 5 items, they have won!
- The goal is to have all teams complete the challenge.

## Students earn snowmen items as they correctly complete each task.

## Focus on 2-D Shapes:

- quadrilaterals
- parallelograms
- rhombus
- square
- rectangle
- triangle
- pentagon
- trapezoid

Teams finishing the task earn the status of "Challenge Champion". Award certificates and treat labels are included.